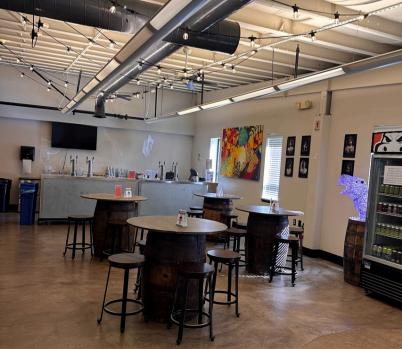

All decorations must be easily removable, nothing fixed.

Are children allowed at my event?

The choice is yours. If you do. children must be by their grownup's side the entire time.



609-833-0890 / info@riverhorse.com

Looking for a unique location without all the frill and fuss to host your next event? From bridal showers, corporate meetings, birthday parties, networking events, to wedding receptionswe've done it all in River Horse fashion.

From our "Kikabo Lookout" conference room to our brewery warehouse, we have no shortage of space to cater to your event.

To tour the brewery, give us a shout!







## EVENT SPACES

#### **WAREHOUSE**





#### **BEER GARDEN**





### EVENT SPACES

### **KIBOKO LOOKOUT**





### ENTIRE BREWERY \*Beer Garden & Taproom or Warehouse & Taproom





### PRICING



| Space             | Guests                 | Thurs.<br>Rate | Fri./ Sat.<br>Rate | Sun. Rate |
|-------------------|------------------------|----------------|--------------------|-----------|
| Entire<br>Brewery | 100-200<br>Minimum 100 | \$300/hr       | \$500/hr           | \$350/hr  |
| Warehouse         | 40-100<br>Minimum 40   | \$175/hr       | \$250/hr           | \$200/hr  |
| Beer Garden*      | 40-80<br>Minimum 40    | \$175/hr       | \$250/hr           | \$200/hr  |
| Kiboko<br>Lookout | 10-20<br>Minimum 10    | \$100/hr       | \$100/hr           | \$100/hr  |

\*Beer Garden is seasonal only. The Beer Garden and Warehouse will not be booked in the same day. In case of inclement weather, your party from the Beer Garden will be moved indoors to the Warehouse.