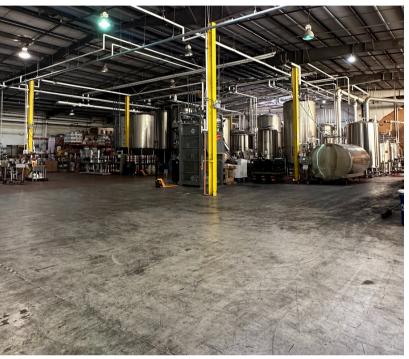

Tables and chairs will be set up and cleaned up by the River Horse staff.

Your party is responsible for setting up and cleaning up decorations. All decorations must be easily removable, nothing fixed.

Are children allowed at my event?

The choice is yours. If you do. children must be by their grownup's side the entire time.



609-833-0890 / info@riverhorse.com

Looking for a unique location without all the frill and fuss to host your next event? From bridal showers, corporate meetings, birthday parties, networking events, to wedding receptionswe've done it all in River Horse fashion.

From our "Kikabo Lookout" conference room to our brewery warehouse, we have no shortage of space to cater to your event.

To tour the brewery, give us a shout!







## EVENT SPACES

#### **WAREHOUSE**





#### **BEER GARDEN**





### EVENT SPACES

### **KIBOKO LOOKOUT**





### ENTIRE BREWERY \*Beer Garden & Taproom or Warehouse & Taproom





### PRICING



| Space             | Guests                 | Thurs.<br>Rate | Fri./ Sat.<br>Rate | Sun. Rate |
|-------------------|------------------------|----------------|--------------------|-----------|
| Entire<br>Brewery | 100-200<br>Minimum 100 | \$300/hr       | \$500/hr           | \$350/hr  |
| Warehouse         | 40-100<br>Minimum 40   | \$175/hr       | \$250/hr           | \$200/hr  |
| Beer Garden*      | 40-80<br>Minimum 40    | \$175/hr       | \$250/hr           | \$200/hr  |
| Kiboko<br>Lookout | 10-20<br>Minimum 10    | \$100/hr       | \$100/hr           | \$100/hr  |

\*Beer Garden is seasonal only. The Beer Garden and War